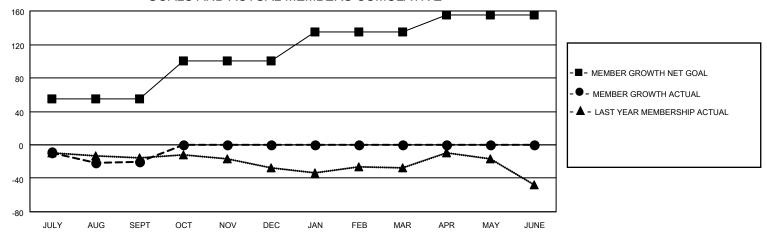

## GOALS AND ACTUAL MEMBERS CUMULATIVE

| DROPPED CLUBS: 0 |    | 16 CLUBS OF 50 ADDED 1 OR MORE | GENDER DISTRIBUTION             |              |     |
|------------------|----|--------------------------------|---------------------------------|--------------|-----|
|                  |    | NEW MEMBERS                    | MALE                            | 917 (65.73%) |     |
|                  |    |                                | FEMALE                          | 478 (34.27%) |     |
| DROPPED MEMBERS  |    |                                |                                 | , ,          |     |
| DECEASED         | 1  | CLICK HERE FOR CUMULATIVE      | TOTAL FAMILY UNIT MEMBERS       |              | 168 |
| CLUB CANCELLED 0 |    | MEMBERSHIP DATA                |                                 |              | 0.4 |
| OTHER            | 51 |                                | FAMILY MEMBERS PAYING HALF DUES |              | 84  |
| TOTAL            | 52 |                                | 1000                            |              |     |

## MONTHLY MEMBERSHIP PROGRESS REPORT

LOCATION TEXAS District 2 X3 Results as of: 9/30/2020

| Clubs         |               |             |               | Members               |                        |                         |                                                    |  |
|---------------|---------------|-------------|---------------|-----------------------|------------------------|-------------------------|----------------------------------------------------|--|
|               | RESULTS FOR   | R 2020-2021 |               | RESULTS FOR 2020-2021 |                        |                         |                                                    |  |
| QUARTER       | NEW CLUB GOAL | NEW CLUBS   | DROPPED CLUBS | QUARTER MEME          | BER GROWTH NET<br>GOAL | MEMBER GROWTH<br>ACTUAL | DROPPED<br>MEMBERS ACTUAL<br>(including transfers) |  |
| JULY/AUG/SEPT | 0             | 0           | 0             | JULY/AUG/SEPT         | 55                     | 34                      | 52                                                 |  |
| OCT/NOV/DEC   | 0             | 0           | 0             | OCT/NOV/DEC           | 45                     | 0                       | 0                                                  |  |
| JAN/FEB/MAR   | 1             | 0           | 0             | JAN/FEB/MAR           | 35                     | 0                       | 0                                                  |  |
| APR/MAY/JUNE  | 1             | 0           | 0             | APR/MAY/JUNE          | 20                     | 0                       | 0                                                  |  |