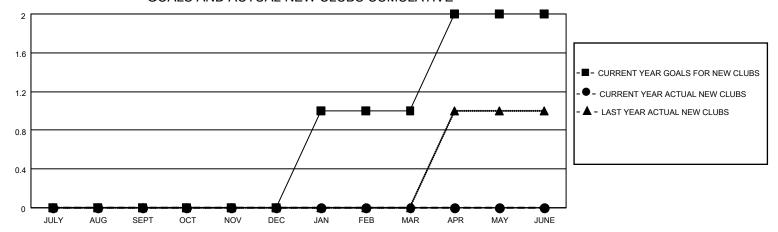

## GOALS AND ACTUAL NEW CLUBS CUMULATIVE

## MONTHLY MEMBERSHIP PROGRESS REPORT

LOCATION TEXAS District 2 X3 Results as of: 9/30/2020

| Clubs         |               |             |               | Members               |                        |                         |                                                    |  |
|---------------|---------------|-------------|---------------|-----------------------|------------------------|-------------------------|----------------------------------------------------|--|
|               | RESULTS FOR   | R 2020-2021 |               | RESULTS FOR 2020-2021 |                        |                         |                                                    |  |
| QUARTER       | NEW CLUB GOAL | NEW CLUBS   | DROPPED CLUBS | QUARTER MEME          | BER GROWTH NET<br>GOAL | MEMBER GROWTH<br>ACTUAL | DROPPED<br>MEMBERS ACTUAL<br>(including transfers) |  |
| JULY/AUG/SEPT | 0             | 0           | 0             | JULY/AUG/SEPT         | 55                     | 34                      | 52                                                 |  |
| OCT/NOV/DEC   | 0             | 0           | 0             | OCT/NOV/DEC           | 45                     | 0                       | 0                                                  |  |
| JAN/FEB/MAR   | 1             | 0           | 0             | JAN/FEB/MAR           | 35                     | 0                       | 0                                                  |  |
| APR/MAY/JUNE  | 1             | 0           | 0             | APR/MAY/JUNE          | 20                     | 0                       | 0                                                  |  |